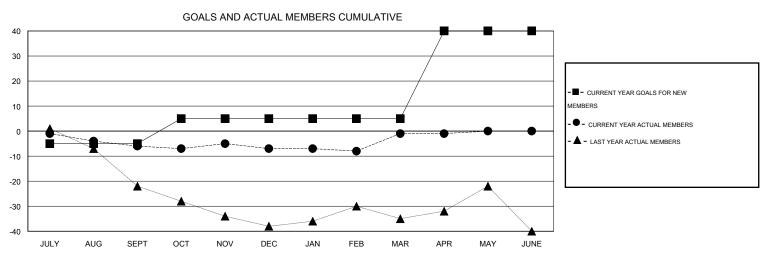

## LOCATION ICELAND

GMT CA 4

|               |                  | Clubs             |                  |                  | Members  RESULTS FOR 2015-2016 |                    |                                     |                    |                  |
|---------------|------------------|-------------------|------------------|------------------|--------------------------------|--------------------|-------------------------------------|--------------------|------------------|
|               | RESUI            | LTS FOR 2015-2016 | 1                |                  |                                |                    |                                     |                    |                  |
| QUARTER       | NEW CLUB<br>GOAL | NEW CLUBS         | DROPPED<br>CLUBS | NET<br>GAIN/LOSS | QUARTER                        | NEW MEMBER<br>GOAL | CHARTER AND<br>NEW MEMBERS<br>ADDED | DROPPED<br>MEMBERS | NET<br>GAIN/LOSS |
| JULY/AUG/SEPT | 0                | 0                 | 0                | 0                | JULY/AUG/SEPT                  | -5                 | 3                                   | 9                  | -6               |
| OCT/NOV/DEC   | 0                | 0                 | 0                | 0                | OCT/NOV/DEC                    | 10                 | 6                                   | 7                  | -1               |
| JAN/FEB/MAR   | 0                | 0                 | 0                | 0                | JAN/FEB/MAR                    | 0                  | 14                                  | 8                  | 6                |
| APR/MAY/JUNE  | 1                | 0                 | 0                | 0                | APR/MAY/JUNE                   | 35                 | 7                                   | 7                  | 0                |